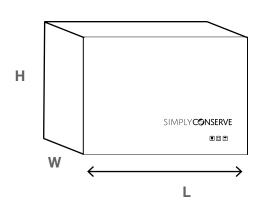

#### **PACKAGING**

| CATALOG #      | L     | w     | Н     | CASE QTY | GROSS WT |
|----------------|-------|-------|-------|----------|----------|
| LPAR38D15W-27K | 15.5" | 20.6" | 13.2" | 24       | 20.6 lbs |
| LPAR38D15W-50K | 15.5" | 20.6" | 13.2" | 24       | 20.6 lbs |