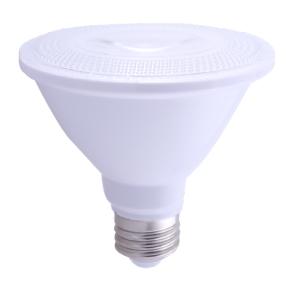

#### **OVERVIEW**

Our dimmable LED par lamp is equipped with a wide beam angle that directs bright, even light in a large area. The lamp's standard medium base allows for easy installation into existing sockets, decorative fixtures, and some outdoor fixtures. The bulb is suitable for dry or wet locations.