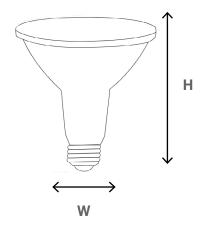

#### **DIMENSIONS**

#### **PRODUCT**

| CATALOG #      | Н     | W     |
|----------------|-------|-------|
| LPAR38D15W-27K | 5.08" | 4.72" |
| LPAR38D15W-50K | 5.08" | 4.72" |